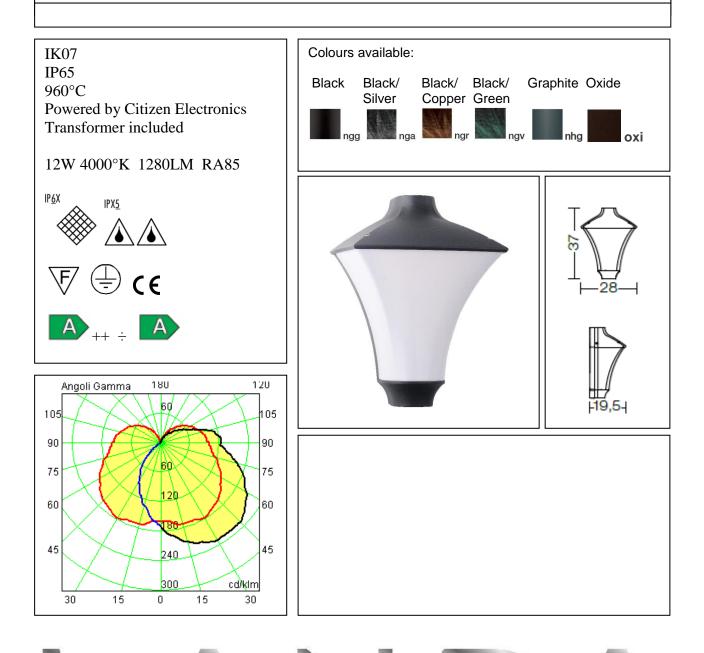

## **MORPHIS**

Article 175L12NB

Product type Half Lantern

## Body material

Die-casting aluminium EN47100, prior the painting process, washed with stones. Painting made by polyester powder with high resistant against oxidation.

Opal polycarbonate UV protection

Screws in A2 stainless steel